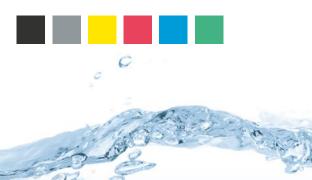

o the paintwork
- High absorbency
- Ergonomic design and form
- Comfortable to use and easy to handle
- Extensive colour range
- Can be used for a wide range of cleanings and surfaces
- Shine general sponge is suitable for the cleaning of vehicles and exterior surfaces
- Rough sponge is suitable for removing stubborn dirt
- Interior sponge can wipe interior surfaces

## EUROPEAN REGISTERED COMMUNITY DESIGN NUMBER: 003033901-0002



## **TECHNICAL SPECIFICATIONS**

- Shine sponge size: 200 x 140 x 60 mm
- Rough sponge size: 140 x 60 x 60 mm
- Interior sponge size: 140 x 60 x 60 mm
- Box size: 400 x 400 x 350 mm\*
- Quantity / box: 12 sets\*
- Pallet size: 120 x 80 cm
- Quantity of boxes / pallet: 36 boxes\*
- Made in Finland
- \* Other sizes, forms and boxes on request

Available colours: