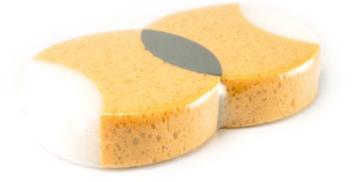

## Private Label SPONGE SET

The sponge set is an EU-design protected package planned for motorists, offering unique solutions for a wide range of uses. In addition to a general sponge, the high quality set includes a sponge for the gentle wiping of interiors and a sponge for the removal of insects and stubborn dirt.

The sponge set can be used to clean even the most difficult places, such as specific parts of a dashboard and ventilation slots.

## **FEATURES**

- Sponges for the exterior and interior of vehicles
- Removes dirt and stains without damage to the paintwork
- High absorbency
- Ergonomic design and form
- Comfortable to use and easy to handle
- Extensive colour range
- Can be used for a wide range of cleanings and surfaces
- Shine general sponge is suitable for the cleaning of vehicles and exterior surfaces
- Rough sponge is suitable for removing stubborn dirt
- Interior sponge can wipe interior surfaces